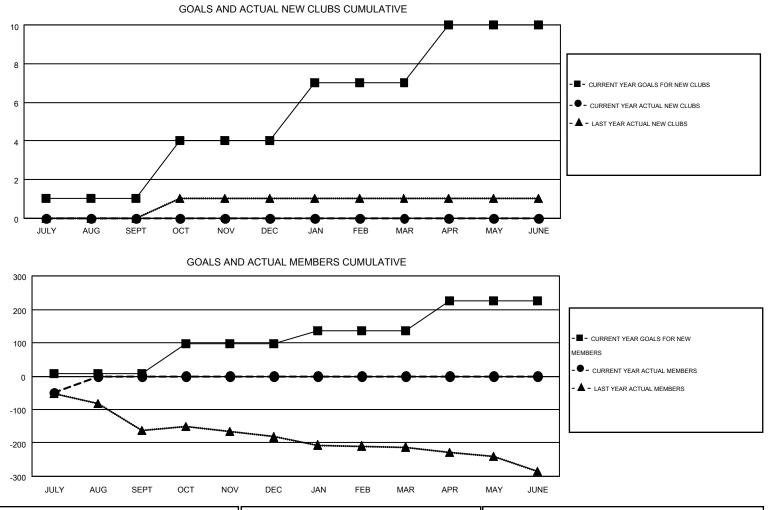

## GMT: KENNETH SCHWOLS

| GMT | CA | 1 |
|-----|----|---|
|     |    | 1 |

|                       |                  | Clubs     |                  |                       |               |                    | Members                                |                    |                  |
|-----------------------|------------------|-----------|------------------|-----------------------|---------------|--------------------|----------------------------------------|--------------------|------------------|
| RESULTS FOR 2015-2016 |                  |           |                  | RESULTS FOR 2015-2016 |               |                    |                                        |                    |                  |
| QUARTER               | NEW CLUB<br>GOAL | NEW CLUBS | DROPPED<br>CLUBS | NET<br>GAIN/LOSS      | QUARTER       | NEW MEMBER<br>GOAL | CHARTER AND<br>NEW<br>MEMBERS<br>ADDED | DROPPED<br>MEMBERS | NET<br>GAIN/LOSS |
| JULY/AUG/SEPT         | 1                | 0         | 1                | -1                    | JULY/AUG/SEPT | 8                  | 9                                      | 58                 | -49              |
| OCT/NOV/DEC           | 3                | 0         | 0                | 0                     | OCT/NOV/DEC   | 90                 | 0                                      | 0                  | 0                |
| JAN/FEB/MAR           | 3                | 0         | 0                | 0                     | JAN/FEB/MAR   | 38                 | 0                                      | 0                  | 0                |
| APR/MAY/JUNE          | 3                | 0         | 0                | 0                     | APR/MAY/JUNE  | 90                 | 0                                      | 0                  | 0                |